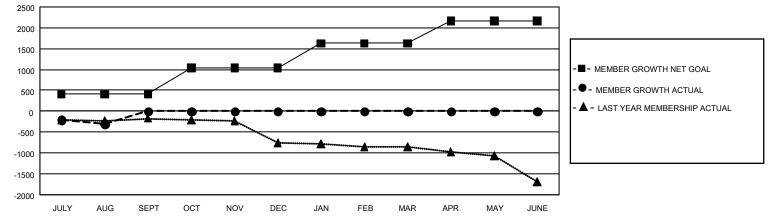

## GAT MONTHLY MEMBERSHIP PROGRESS REPORT

GMT Constitutional Area 1, Group A

REPORT DOES NOT INCLUDE CLUBS IN UNDISTRICTED AREAS.

| Clubs         |               |             |               | Members               |                       |                         |                                                    |  |  |
|---------------|---------------|-------------|---------------|-----------------------|-----------------------|-------------------------|----------------------------------------------------|--|--|
|               | RESULTS FOR   | R 2020-2021 |               | RESULTS FOR 2020-2021 |                       |                         |                                                    |  |  |
| QUARTER       | NEW CLUB GOAL | NEW CLUBS   | DROPPED CLUBS | QUARTER MEME          | ER GROWTH NET<br>GOAL | MEMBER GROWTH<br>ACTUAL | DROPPED<br>MEMBERS ACTUAL<br>(including transfers) |  |  |
| JULY/AUG/SEPT | 9             | 3           | 10            | JULY/AUG/SEPT         | 409                   | 459                     | 700                                                |  |  |
| OCT/NOV/DEC   | 21            | 0           | 0             | OCT/NOV/DEC           | 629                   | 0                       | 0                                                  |  |  |
| JAN/FEB/MAR   | 33            | 0           | 0             | JAN/FEB/MAR           | 591                   | 0                       | 0                                                  |  |  |
| APR/MAY/JUNE  | 21            | 0           | 0             | APR/MAY/JUNE          | 537                   | 0                       | 0                                                  |  |  |