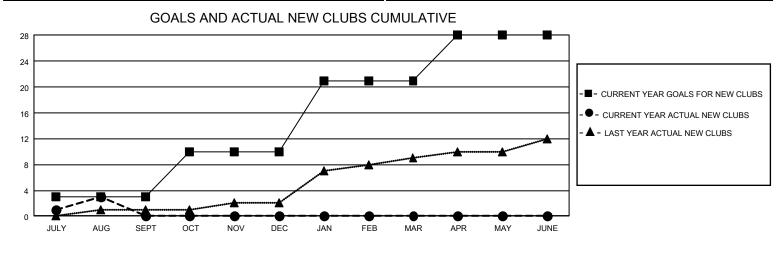

## GAT MONTHLY MEMBERSHIP PROGRESS REPORT

GMT Constitutional Area 1, Group A

REPORT DOES NOT INCLUDE CLUBS IN UNDISTRICTED AREAS.

| Clubs         |               |             |               | Members               |                       |                         |                                                    |  |  |
|---------------|---------------|-------------|---------------|-----------------------|-----------------------|-------------------------|----------------------------------------------------|--|--|
|               | RESULTS FOR   | R 2020-2021 |               | RESULTS FOR 2020-2021 |                       |                         |                                                    |  |  |
| QUARTER       | NEW CLUB GOAL | NEW CLUBS   | DROPPED CLUBS | QUARTER MEME          | ER GROWTH NET<br>GOAL | MEMBER GROWTH<br>ACTUAL | DROPPED<br>MEMBERS ACTUAL<br>(including transfers) |  |  |
| JULY/AUG/SEPT | 9             | 3           | 10            | JULY/AUG/SEPT         | 409                   | 459                     | 700                                                |  |  |
| OCT/NOV/DEC   | 21            | 0           | 0             | OCT/NOV/DEC           | 629                   | 0                       | 0                                                  |  |  |
| JAN/FEB/MAR   | 33            | 0           | 0             | JAN/FEB/MAR           | 591                   | 0                       | 0                                                  |  |  |
| APR/MAY/JUNE  | 21            | 0           | 0             | APR/MAY/JUNE          | 537                   | 0                       | 0                                                  |  |  |